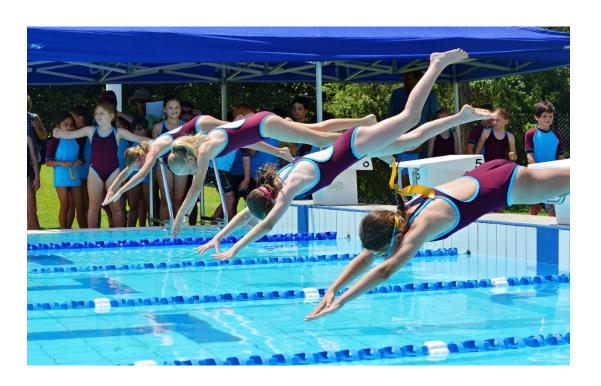

#### Swim Wear - Infants | Prep to Year 2 (Girls)

Full college one-piece swimmers or bikini bottom worn with the college wet shirt

#### Swim Wear - Infants | Prep to Year 2 (Boys)

College swim shorts worn with the college wet shirt

#### Swim Wear — Upper Primary & Secondary (Girls)

Full college one-piece swimmers worn with college wet shirt; college swim shorts allowed

#### Swim Wear — Upper Primary & Secondary (Boys)

College board shorts worn with the college wet shirt