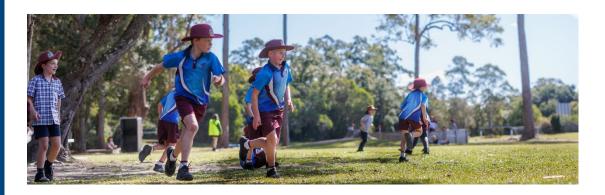

#### WEARING OF SPORTS UNIFORM

- Primary Sports uniform for Prep to Year 6 is worn on Tuesdays. For students in Years 3 to 6, the teacher will advise on which other day sports uniform is to be worn.
- <u>Secondary</u> Sports uniform is worn on the designated sports day (which may change each year) for Years 7 to 12. Depending on the timetable, Years 7 to 12 will also wear the sports uniform on the day which HPE classes are scheduled.

| Sport Uniform — Primary Boys (Prep - Year 6) |                                                      |
|----------------------------------------------|------------------------------------------------------|
| SHIRT                                        | Regulation polo shirt in college colours with logo   |
| SHORTS                                       | Regulation maroon                                    |
| SOCKS                                        | White sports socks with maroon trim                  |
| SHOES                                        | Black jogger (refer to page 11 for acceptable style) |
| HAT                                          | Regulation maroon with college logo                  |
| ZIP JACKET                                   | Maroon with college logo                             |

| Sport Uniform — Primary Girls (Prep - Year 6) |                                                      |
|-----------------------------------------------|------------------------------------------------------|
| SHIRT                                         | Regulation polo shirt in college colours with logo   |
| SOCKS                                         | White sports socks with maroon trim                  |
| SHOES                                         | Black jogger (refer to page 11 for acceptable style) |
| HAT                                           | Regulation maroon with logo                          |
| SHORTS                                        | Navy with logo                                       |

| Sport Uniform — Secondary (Year 7 - 12 Only - Boys) |                                                |
|-----------------------------------------------------|------------------------------------------------|
| SHIRT                                               | Regulation polo in college colours with logo   |
| SHORTS                                              | Regulation maroon with logo                    |
| SOCKS                                               | White sports socks with maroon trim            |
| SHOES                                               | Lace-up sports shoes                           |
|                                                     | - Refer page 14; no Skater/Volley styled shoes |
| ZIP JACKET                                          | Maroon with college logo                       |

| Sport Uniform – Secondary (Year 7 - 12 Only - Girls) |                                                |
|------------------------------------------------------|------------------------------------------------|
| SHIRT                                                | Regulation polo in college colours with logo   |
| SHORTS                                               | Navy shorts with logo                          |
| SOCKS                                                | White sports sock with maroon trim             |
| SHOES                                                | Lace-up sports shoes                           |
|                                                      | - Refer page 14; no Skater/Volley styled shoes |
| ZIP JACKET                                           | Maroon with college logo                       |