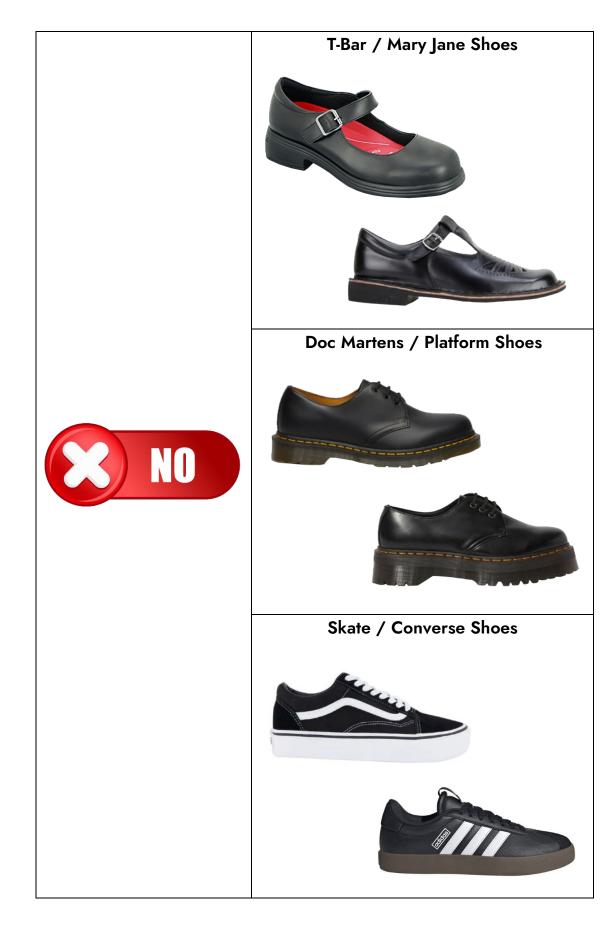

#### Noosa

Shop 1054, 28 Eenie Creek Road, Noosaville, QLD 4566



The Athlete's Foot

#### KINDY TO YR 2 - TOP ROW YEAR 3 TO 6 - NEXT ROW

# asics.

**GEL-550TR** Junior

\$10999



76T Junior

\$10999



YR 7 TO YR 12 FORMAL SHOES

Senior \$15999 **ALPHA** 

RILEY Junior \$11999

\$14999

LACES

VELCRO



**GEL-550TR** Junior

\$11999



76T Junior



\$11999



DUX Junior \$13999

Multiple Widths

SCHOLAR

\$13999

Junior

\$15999

#### **SECONDARY SPORT SHOES**



**GEL-EXCITE** 

Junior \$9999



860 Junior \$12999



**GEL-PULSE 15** 

\$17999



**GEL-EXCITE 10** Senior

\$14999



**GET THE EXCLUSIVE EXPERIENCE** 







Clarks, Roc & Harrison 20% OFF discount pricing valid from 31/12/2024 - 20/02/2025. School styles



**GEL-CONTEND** 

\$9999

# **UNACCEPTABLE SHOES STYLES**



# KINDERGARTEN PREP PRIMARY SECONDARY

KINDERGARTEN PREP PRIMARY SECONDARY

> KINDERGARTEN PREP PRIMARY SECONDARY

KINDERGARTEN PREP PRIMARY SECONDARY

> KINDERGARTEN PREP PRIMARY SECONDARY

KINDERGARTEN
PRIMARY SECON

KINDE ARTHUR PREP
PRIME CONTROL OF THE PRIME PRI

KINDERG

Noosa Christian College

KINDERGARTEN PREP PRIMARY SECONDARY