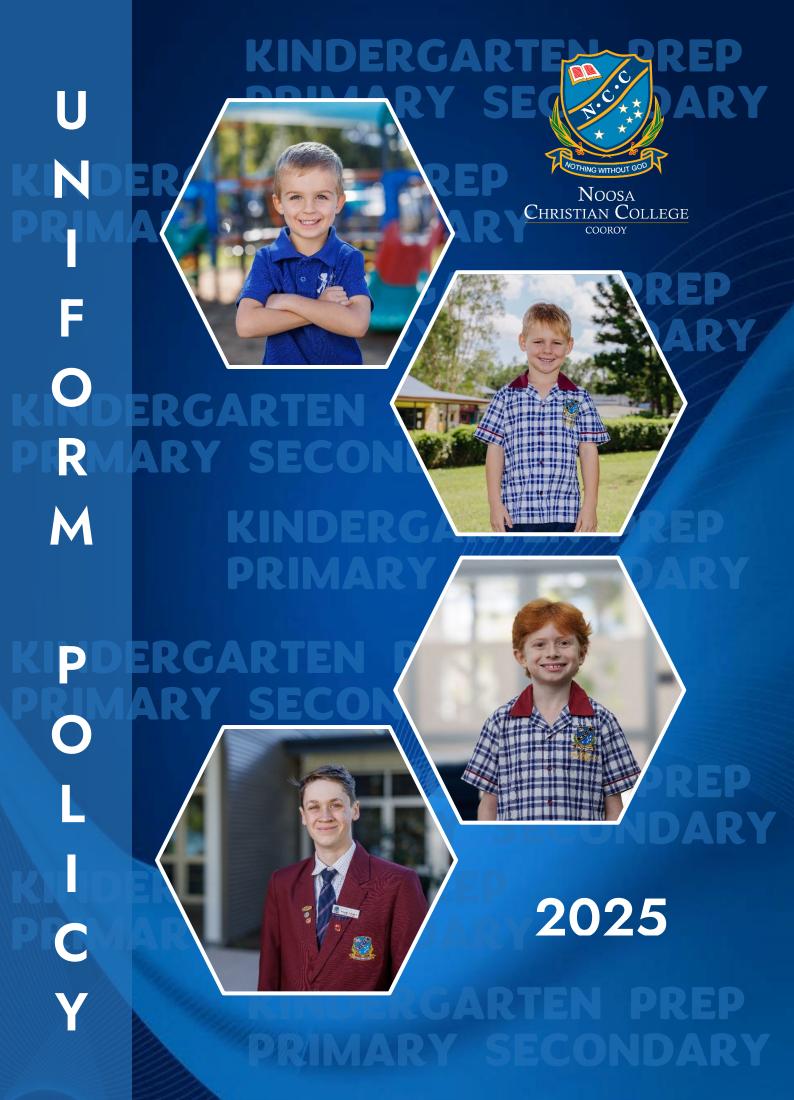

### **UNIFORM**

Wearing the uniform correctly is an important part of our college expectations. It is also outlined in the school's Enrolment Policy, which parents are informed about during the enrolment process.

## **TYPES OF UNIFORMS**

#### > Kindergarten Uniform

| Maroon shorts<br>(from Uniform Shop)             |                                         |
|--------------------------------------------------|-----------------------------------------|
| NCC Kindy shirt<br>(from Uniform Shop)           | Mary Mary Mary Mary Mary Mary Mary Mary |
| College bucket hat<br>(from Uniform Shop)        |                                         |
| Maroon fleecy track suit<br>(from Store)         |                                         |
| Black joggers with Velcro straps<br>(from Store) |                                         |
| College sport socks<br>(from Uniform Shop)       |                                         |

# > Primary Uniform

| Formal Uniform - Primary Boys (Year P - 6) |                                                      |  |
|--------------------------------------------|------------------------------------------------------|--|
| SHIRT                                      | Check with maroon collar                             |  |
| SHORTS                                     | Navy                                                 |  |
| SOCKS                                      | Navy with college colours                            |  |
| JUMPER (Knitted)                           | Maroon V-neck with logo                              |  |
| ZIP JACKET                                 | Maroon with logo                                     |  |
| SHOES                                      | Black jogger (refer to page 14 for acceptable style) |  |
| HAT                                        | Regulation maroon with logo                          |  |

| Formal Uniform — Primary Girls (Year P - 6) |                                                      |  |
|---------------------------------------------|------------------------------------------------------|--|
| SHIRT                                       | Check with maroon collar                             |  |
| SKORT                                       | Navy with internal shorts                            |  |
| SOCKS                                       | White with college colours                           |  |
| STOCKINGS/TIGHTS                            | Navy (from store)                                    |  |
| JUMPER (Knitted)                            | Maroon V-neck with logo                              |  |
| ZIP JACKET                                  | Maroon with logo                                     |  |
| SHOES                                       | Black jogger (refer to page 14 for acceptable style) |  |
| HAT                                         | Regulation maroon with logo                          |  |

# > Secondary Uniform

| Formal Uniform — Junior Secondary (Year 7 - 9 Boys) |                                                                   |
|-----------------------------------------------------|-------------------------------------------------------------------|
| SHIRT                                               | Formal maroon and navy pin striped, white shirt                   |
|                                                     | with college logo on pocket                                       |
| SHORTS                                              | Navy                                                              |
| TROUSERS                                            | Navy                                                              |
| SOCKS                                               | Navy with college colours                                         |
| JUMPER (Knitted)                                    | Maroon V-neck with logo                                           |
| ZIP JACKET                                          | Maroon with logo                                                  |
| SHOES                                               | Formal black leather lace-up heeled school shoes  – Refer page 14 |
| HAT                                                 | Regulation navy bucket hat or regulation navy cap                 |
|                                                     | with college logo                                                 |

| Formal Uniform — Junior Secondary (Year 7 - 9 Girls) |                                                                   |
|------------------------------------------------------|-------------------------------------------------------------------|
| BLOUSE                                               | White NCC blouse                                                  |
| CROSS-OVER TIE                                       | Navy                                                              |
| SKIRT                                                | Navy check                                                        |
| TIGHTS/STOCKINGS                                     | Navy (Terms 2 & 3) — From store                                   |
| JUMPER (Knitted)                                     | Maroon V-neck with logo                                           |
| ZIP JACKET                                           | Maroon with logo                                                  |
| SOCKS                                                | White with college colours                                        |
| SHOES                                                | Formal black leather lace-up heeled school shoes  – Refer page 14 |

| Formal Uniform — Senior Secondary (Year 10, 11 & 12 Only - Boys) |                                                                                                                   |
|------------------------------------------------------------------|-------------------------------------------------------------------------------------------------------------------|
| SHIRT                                                            | Formal maroon and navy pinstriped white shirt with college logo                                                   |
| SHORTS                                                           | Navy                                                                                                              |
| TROUSERS                                                         | Navy (Winter)                                                                                                     |
| TIE                                                              | Navy, maroon and white striped tie (Winter)                                                                       |
| BLAZER                                                           | Year 10 & 11 (2025) - Navy with college logo<br>(Winter)<br>Year 12 (2025) - Maroon with college logo<br>(Winter) |
| SOCKS                                                            | Navy with college colours                                                                                         |
| SHOES                                                            | Formal black leather lace-up, heeled school shoes  – Refer page 14                                                |
| ZIP JACKET                                                       | Maroon with logo                                                                                                  |

| Formal Uniform — Snr Secondary (Year 10, 11 & 12 Only - Girls) |                                                                                                                   |
|----------------------------------------------------------------|-------------------------------------------------------------------------------------------------------------------|
| BLOUSE                                                         | White short sleeved blouse                                                                                        |
| SKIRT                                                          | Navy                                                                                                              |
| TIE                                                            | Navy, maroon and white striped tie (All year)                                                                     |
| BLAZER                                                         | Year 10 & 11 (2025) - Navy with college logo<br>(Winter)<br>Year 12 (2025) - Maroon with college logo<br>(Winter) |
| SOCKS                                                          | White with college colours                                                                                        |
| ZIP JACKET                                                     | Maroon with logo                                                                                                  |
| SHOES                                                          | Formal black leather lace-up, heeled school shoes  – Refer page 14                                                |